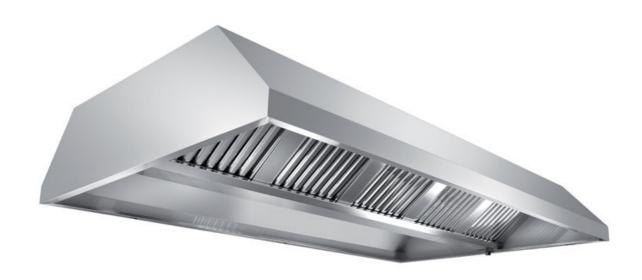

## Exhaust hood

Central exhaust hood without motor equipped with labyrinth filters, cm 180x130x45h - C1130180