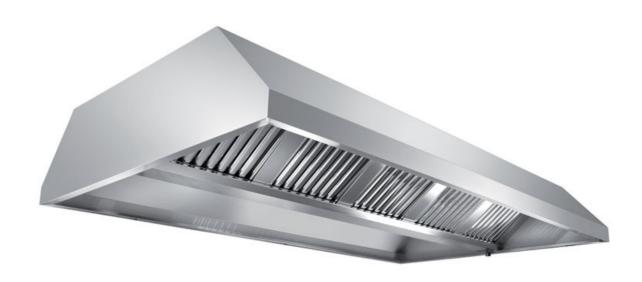

## Exhaust hood

Central exhaust hood without motor equipped with labyrinth filters, cm 160x130x45h - C1130160