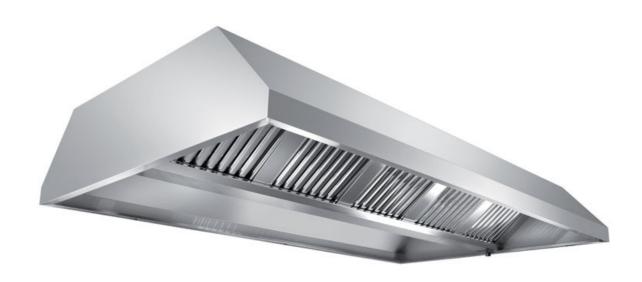

## Exhaust hood

Central exhaust hood without motor equipped with labyrinth filters, cm 140x130x45h - C1130140