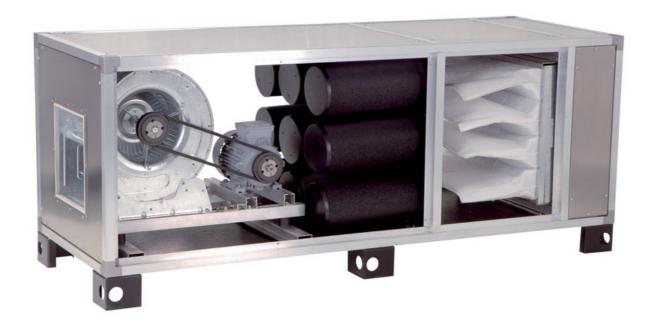

## Exhaust hood

Aspiration and purification unit cap. 6000mc/h, cm 220x80x128h - ADS60LPV

## Dimension:

Length: 220.0 mm

Metaltecnica © Page 1 of 2

Depth: 80.0 mm Height: 128.0 mm Weight: 130.0 kg Volume: 1.33 mq

Packaging length: 230.0 mm Packaging depth: 90.0 mm Packaging height: 138.0 mm Packaging weight: 145.0 kg Packaging volume: 2.86 mq