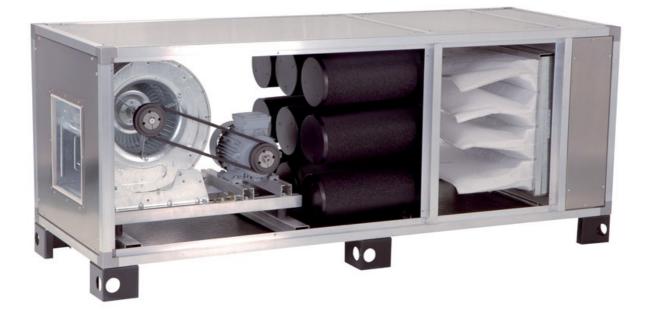

## Exhaust hood

Aspiration and purification unit cap. 6000mc/h, cm 220x80x128h - ADS60

## **Dimension**:

Length: 220.0 mm

Depth: 80.0 mm Height: 128.0 mm Weight: 130.0 kg Volume: 1.33 mq Packaging length: 230.0 mm Packaging depth: 90.0 mm Packaging height: 138.0 mm Packaging weight: 145.0 kg Packaging volume: 2.86 mq