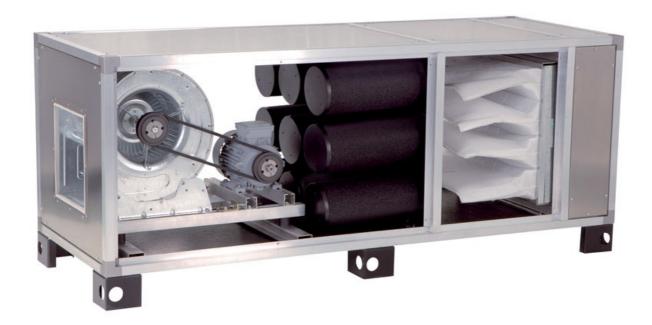

## Exhaust hood

Aspiration and purification unit cap. 4000mc/h, cm 200x75x98h - ADS45LPV

## **Options:**

| Model:                                                                       |
|------------------------------------------------------------------------------|
| ADS10LPV - Aspiration and purification unit cap. 1000mc/h, cm 110x55x67h     |
| ADS120LPV - Aspiration and purification unit cap. 12000mc/h, cm 220x128x128h |
| ADS20LPV - Aspiration and purification unit cap. 2000mc/h, cm 180x67x67h     |
| ADS30LPV - Aspiration and purification unit cap. 3000mc/h, cm 190x67x67h     |
| ADS60LPV - Aspiration and purification unit cap. 6000mc/h, cm 220x80x128h    |
| ADS75LPV - Aspiration and purification unit cap. 7000mc/h, cm 220x80x159h    |
| ADS90LPV - Aspiration and purification unit cap. 8000mc/h, cm 220x98x128h    |