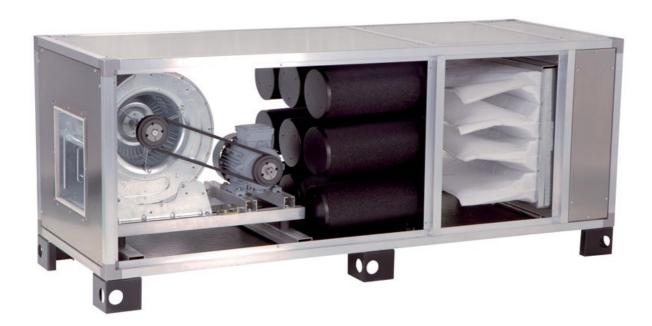

## Exhaust hood

Aspiration and purification unit cap. 4000mc/h, cm 200x/5x98h - ADS45

## Dimension:

Length: 200.0 mm

Metaltecnica © Page 1 of 2

Depth: 75.0 mm Height: 98.0 mm Weight: 110.0 kg Volume: 0.81 mq

Packaging length: 210.0 mm Packaging depth: 85.0 mm Packaging height: 108.0 mm Packaging weight: 125.0 kg Packaging volume: 1.93 mq