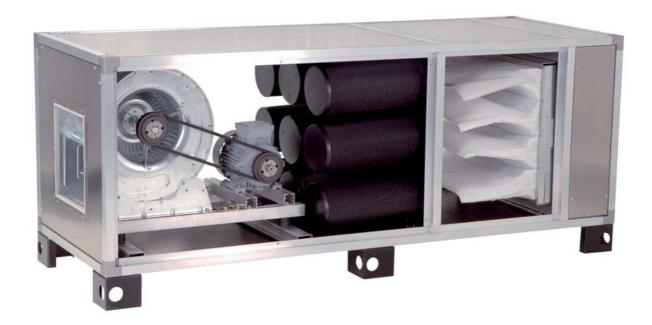

## Exhaust hood

Aspiration and purification unit cap. 3000mc/h, cm 190x67x67h - ADS30LPV

## Dimension:

Length: 190.0 mm

Metaltecnica © Page 1 of 2

Depth: 67.0 mm Height: 67.0 mm Weight: 80.0 kg Volume: 0.36 mq

Packaging length: 200.0 mm Packaging depth: 77.0 mm Packaging height: 77.0 mm Packaging weight: 95.0 kg Packaging volume: 1.19 mq