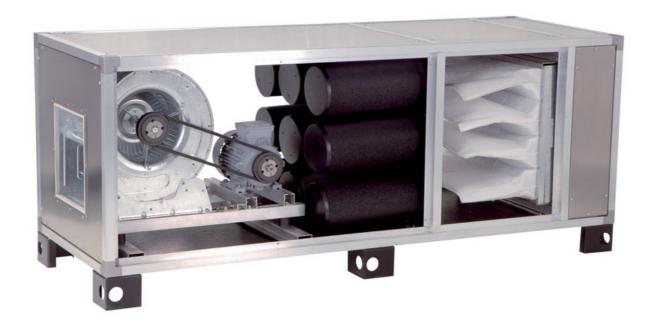

## Exhaust hood

Aspiration and purification unit cap. 2000mc/h, cm 180x67x67h -

## Dimension:

Length: 180.0 mm

Metaltecnica © Page 1 of 2

Depth: 67.0 mm Height: 67.0 mm Weight: 60.0 kg Volume: 0.27 mq

Packaging length: 190.0 mm Packaging depth: 77.0 mm Packaging height: 77.0 mm Packaging weight: 75.0 kg Packaging volume: 1.13 mq