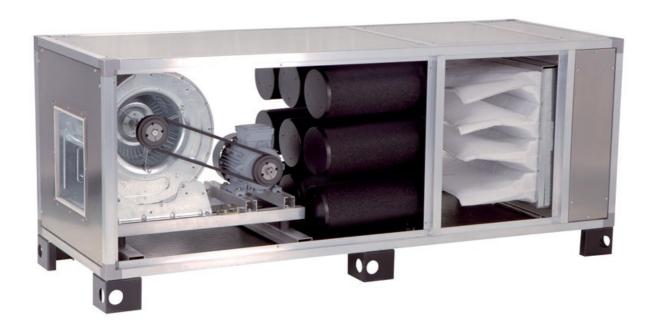

## Exhaust hood

Aspiration and purification unit cap. 1000mc/h, cm 110x55x67h - ADSIOLPV

## Dimension:

Length: 110.0 mm

Metaltecnica © Page 1 of 2

Depth: 55.0 mm Height: 67.0 mm Weight: 50.0 kg Volume: 0.18 mq

Packaging length: 120.0 mm Packaging depth: 65.0 mm Packaging height: 77.0 mm Packaging weight: 65.0 kg Packaging volume: 0.6 mq